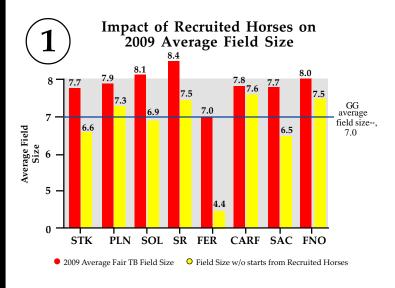

TB Relocation Fees Paid - \$73,600.00 2009 Trainer Incentives - \$4,500 Number of Horses Paid - 217 Number of Starts - 588 Percentage of Total Horse Population - 13%
- Number of Starts by Recruited Horses, by Fair: Stockton - 81 Pleasanton - 82 Vallejo - 51 Santa Rosa - 74 Ferndale - 111 CARF at GGF - 43 Sacramento - 104 Fresno - 42
- Number of Starts by State Recruited From: Arizona - 243 Idaho - 94 Oregon - 89 West Virginia - 42 Washington - 27 California (Fairplex) - 23 New Mexico - 21 Nevada - 12 Other - 60
- Leading Trainers of Recruited Horses (by starts): Don Roberson Keith Bennett Justin Treasure Kelly Bainum Jason Homer W.R. Whitehouse Charles Hiatt
  - \* Emerging Breed Relocation Fees \$4,500, Does not Include CMC Reimbursement - \$25,000
     \*\* During Period 1/1/09-6/18/09







What does the Fair Circuit pay on average for each start by an out-of-state horse?

# \$178 per starter

Increased field size is the single largest contributor to increasing ontrack and simulcast handle.

- Statistics from CHRIMS Runners Report & CARF Out-of-State Starts.
   Statistics from CARF Paymaster Reports & CFSA Relocation Costs.
  - CALIFORNIA AUTHORITY OF RACING FAIRS

### Results of CARF Program to Increase Field Size

The Fair Out-of-State Recruitment Program, administered by the California Authority of Racing Fairs, pays \$300 to every horse that travels 600 or more miles to start on the Northern California Fair Circuit. A runner making its first start at Ferndale receives \$150, with another \$150 available if the horse starts again at Fresno.

2007 Total Recruitment Co