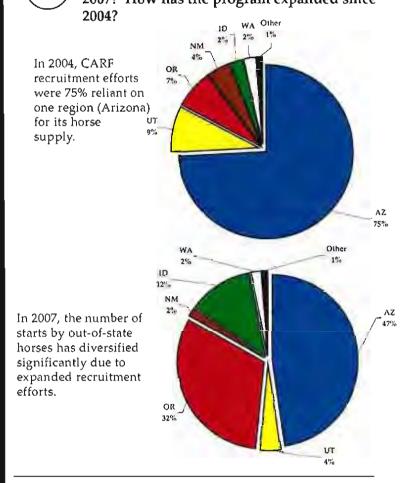

Where did out-of-state horses come from in 2007? How has the program expanded since

Statistics from CHRIMS Runners Report & CARF Out-of-State Starts.
 Statistics from CARF Paymaster Reports & CFSA Relocation Costs.