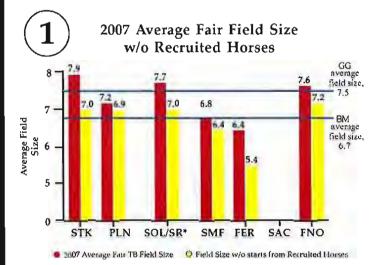

Starts - 409 (-9%)

 Number of Starts by Recruited Horses, by Fair: Stockton - 62 Pleasanton - 28 Vallejo - 33\* Santa Rosa - 118\* San Mateo - 24 Ferndale - 97 Sacramento - Harness Meet Conducted (2005-2007) Fresno - 47

 Number of Starts by State Recruited From: Arizona - 195 (+43%) Oregon - 130 (-12%) Idaho - 48 (-8%) Utah - 16 (-75%)

Washington - 9 (+50%) New Mexico - 7 (-77%) Other - 4

• Leading Trainers of Recruited Horses (by starts): Haverty, K. - 46

Espinoza, L. - 34 Brinkerhoff, D. - 30 Bennett, K. - 31 Bainum, T. - 27 Whitehouse, W.R. - 25 Delima, C. - 23 Costa, F. - 19 Treasure, J. - 19 Morgan, D. - 16

\* In 2007, the Solano County Fair and the Sonoma County Fair ran a combined Solano Sonoma Wine Country Race Meet with 18 days run at Santa Rosa and 5 days run at Vallejo.



Where did out-of-state horses come from in 2007? How has the program expanded since



Statistics from CHRIMS Runners Report & CARF Out-of-State Starts.
 Statistics from CARF Paymaster Reports & CFSA Relocation Costs.

CALIFORNIA AUTHORITY OF RACING FAIRS.

### **Results of CARF Program to Increase Field Size**

The Fair Out-of-State Recruitment Program, administered by the California Authority of Racing Fairs, pays \$200 to every horse that travels 600 or more miles to start on the Northern California Fair Circuit. The popularity continues to grow with participation increasing every year since its inception.

 2005 Total Recruitment Costs - \$43,048.59 2005 Relocation Fees Paid - \$31,400 Numer of Horses Paid - 157 (417%) Number of Starts - 445 (-1%)\*<sup>12 Lewer Race Days</sup>

 Num