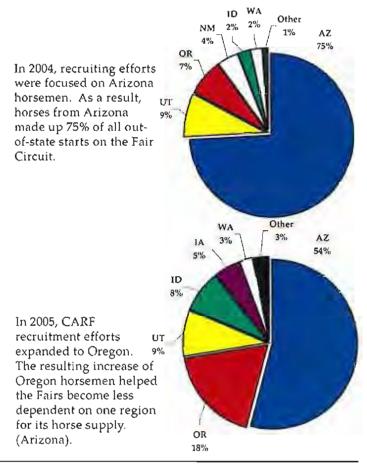

 Number of Starts by State Recruited From: Arizona - 241 (-28%) Oregon - 81 (+145%) Utah - 39 (13%) Idaho - 36 (+227%) Iowa - 22 (+210%)

Washington - 12 (±20%) Other - 13 (NM, CAN, WY, KY, TX)

#### Leading Trainers of Recruited Horses (by starts): Lenzini, M. (AZ) - 113 (+8%) Bainum, T. (AZ) - 49 (+100%) DeLima, C. (IA) - 28 (+100%)

James, G. (UT) - 26 (+18%) Truitt, P. (OR) - 23 (+130%) Hanford, P. (AZ) - 19 (+25%) Courtright, C. (OR) - 19 (+100%) White, R. (OR) - 17 (-32%)

Trainers that participated in the program in 2004, but did not start a significant amount of out-of-state horses in 2005 include:

Dennis Hopkins (54 from AZ in 2004), Van Belvoir (22 from AZ in 2004), Lanny Sharp (16 from NM in 2004), Stan Wasson (33 from AZ in 2004) and Jim Weaver (13 from AZ).

2

Where did out-of-state horses come from in 2004? Did the trend continue in 2005?

Statistics from CHRIMS Runners Report & CARF Out-of-State Starts.
 Statistics from CARF Paymaster Reports & CFSA Relocation Costs.