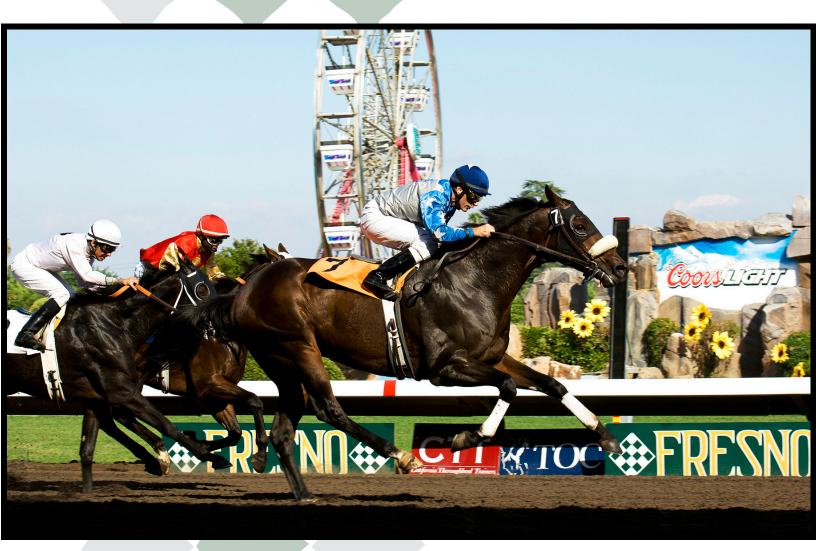

### **Results of CARF Program to Increase Field Size**

The Fair Out-of-State Recruitment Program, administered by the California Authority of Racing Fairs, pays \$300 to every horse that travels 600 or more miles to start on the Northern California Fair Circuit for its first start and an additional \$150 for its second start (\$450 total). A runner making its first start at Ferndale receives \$150 for each of two starts, with another \$150 available if the horse starts again at Stockton and/or Fresno.

• 2012 Total TB Recruitment Costs - \$66,411.71 2012 Recruitment at Tracks - \$13,711.71 2012 TB Relocation Fees Paid - \$50,700.00 2012 Trainer Incentives - \$2,000.00 Number of Horses Paid - 149 Number of TB Starts - 338 Percentage of Total Horse Population - 11%

• Number of Starts by Recruited TB Horses, by Fair: Pleasanton - 49 (75% increase from 2011) Sacramento - 38 Santa Rosa - 72 (9% increase from 2011) Ferndale - 93 Stockton - 50 Fresno - 36

 Number of TB Starts by State Recruited From: Arizona - 128 (71% increase from 2011) Idaho - 96 Oregon - 56 Washington - 35 Utah - 13 New Mexico - 7 Nevada - 3

\*\*\* Cost of Recruitment at Tracks and TB Relocation Fees divided by number of Thoroughbred Starts.

# \$196 per starter\*\*\*

Increased field size is the single largest contributor to increasing ontrack and simulcast handle.

1. Statistics from CHRIMS Runners Report & CARF Out-of-State Starts.

2. Statistics from CARF Paymaster Reports & CFSA Relocation Costs.