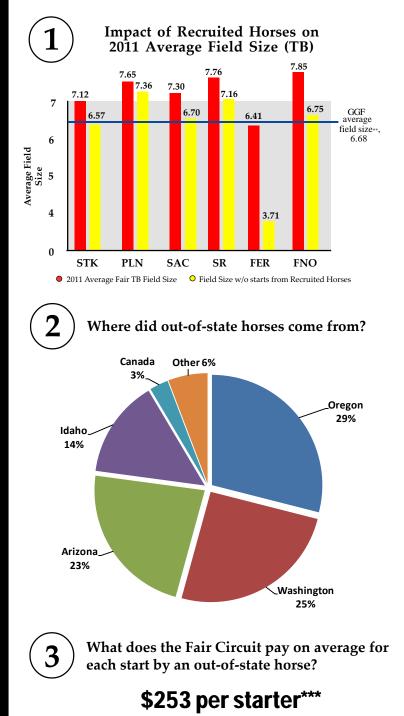

### **Results of CARF Program to Increase Field Size**

The Fair Out-of-State Recruitment Program, administered by the California Authority of Racing Fairs, pays \$300 to every horse that travels 600 or more miles to start on the Northern California Fair Circuit for its first start and an additional \$150 for its second start (\$450 total). A runner making its first start at Ferndale receives \$150 for each of two starts, with another \$150 available if the horse starts again at Fresno.

- 2010 Total Recruitment Costs \$86,808.40\* 2010 Recruitment at Tracks - \$31,108.40 2010 TB Relocation Fees Paid - \$45,150.00 2010 Trainer Incentives - \$5,300.00 Number of Horses Paid - 143 Number of Starts - 331 Number of TB Starts - 286 Percentage of Total Horse Population - 9%
- Number of Starts by Recruited TB Horses, by Fair: Stockton - 19 Pleasanton - 35 Sacramento - 34 Santa Rosa - 52 Ferndale - 91 Fresno - 55
- Number of TB Starts by State Recruited From: Arizona - 115 Oregon - 73 Idaho - 38 Washington - 20 Utah - 15 New Mexico - 11 Nevada - 4 Delaware - 4 Other - 5

• Leading Trainers of Recruited Horses (by starts): Tim McCanna Bob Beckner W.R. Whitehouse Brenda Estes Nick Lowe Phil Oviedo

\* Emerging Breed Relocation Fees - \$5,250, Does not Include CMC Reimbursement - \$20,000

- \*\* During Period 1/1/10-6/20/10
- \*\*\* Cost of Recruitment at Tracks and TB Relocation Fees divided by number of Thoroughbred Starts.

## \$266 per starter\*\*\*

Increased field size is the single largest contributor to increasing ontrack and simulcast handle.

Statistics from CHRIMS Runners Report & CARF Out-of-State Starts.
 Statistics from CARF Paymaster Reports & CFSA Relocation Costs.