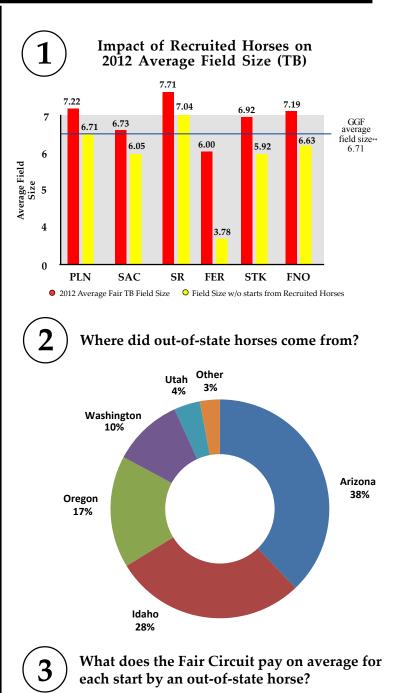

### **Results of CARF Program to Increase Field Size**

The Fair Out-of-State Recruitment Program, administered by the California Authority of Racing Fairs, pays \$300 to every horse that travels 600 or more miles to start on the Northern California Fair Circuit for its first start and an additional \$150 for its second start (\$450 total). A runner making its first start at Ferndale receives \$150 for each of two starts, with another \$150 available if the horse starts again at Fresno.

• 2011 Total Recruitment Costs - \$83,110.47 2011 Recruitment at Tracks - \$17,410.47 2011 TB Relocation Fees Paid - \$56,700.00 2011 Trainer Incentives - \$9,000.00 Number of Horses Paid - 175 Number of TB Starts - 328 (15% increase from 2010) Percentage of Total Horse Population - 11%

 Number of Starts by Recruited TB Horses, by Fair: Stockton - 14 Pleasanton - 28 Sacramento - 36 Santa Rosa - 66 Ferndale - 105 (15% increase from 2010) Fresno - 79 (44% increase from 2010)

#### • Number of TB Starts by State Recruited From: Oregon - 95

Washington - 83 (315% increase from 2010) Arizona - 75 Idaho - 47 Canada - 9 Minnesota - 7 Nebraska - 7 Utah - 4 Florida - 1

• Leading Trainers of Recruited Horses (by starts): Tim McCanna Nick Lowe Bob Beckner Miguel Silva Charles Essex Michael Talbot Gary Morris Paul Treasure

2011 Emerging Breed Relocation Fees - \$750

\*\* During Period 12/26/2010-6/12/2011

\*\*\* Cost of Recruitment at Tracks and TB Relocation Fees divided by number of Thoroughbred Starts.

Increased field size is the single largest contributor to increasing ontrack and simulcast handle.

## \$266 per starter\*\*\*

Increased field size is the single largest contributor to increasing ontrack and simulcast handle.

Statistics from CHRIMS Runners Report & CARF Out-of-State Starts.
 Statistics from CARF Paymaster Reports & CFSA Relocation Costs.