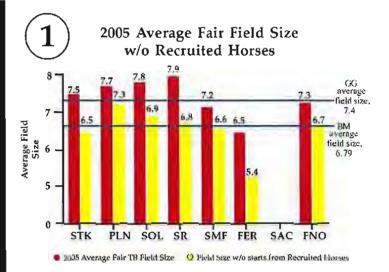

### **Results of CARF Program to Increase Field Size**

The Fair Out-of-State Recruitment Program, administered by the California Authority of Racing Fairs, pays \$200 to every horse that travels 600 or more miles to start on the Northern California Fair Circuit. The popularity continues to grow with participation increasing every year since its inception.

 2005 Total Recruitment Costs - \$43,048.59 2005 Relocation Fees Paid - \$31,400 Numer of Horses Paid - 157 (417%) Number of Starts - 445 (-1%)\*<sup>12 Lewer Race Days</sup>

 Number of Starts by Recruited Horses, by Fair: Stockton - 79 (-10%) Pleasanton - 36 (+64%) Vallejo - 86 (-7%) Santa Rosa - 106 (+46%) San Mateo - 53 (+74%) Ferndale - 48 (+71%) Sacramento - Harness Meet Conducted in 2005 Fresno - 37 (+6%)

 Number of Starts by State Recruited From: Arizona - 241 (-28%) Oregon - 81 (+145%) Utah - 39 (13%) Idaho - 36 (+227%) Iowa - 22 (+210%)

Washington - 12 (±20%) Other - 13 (NM, CAN, WY, KY, TX)