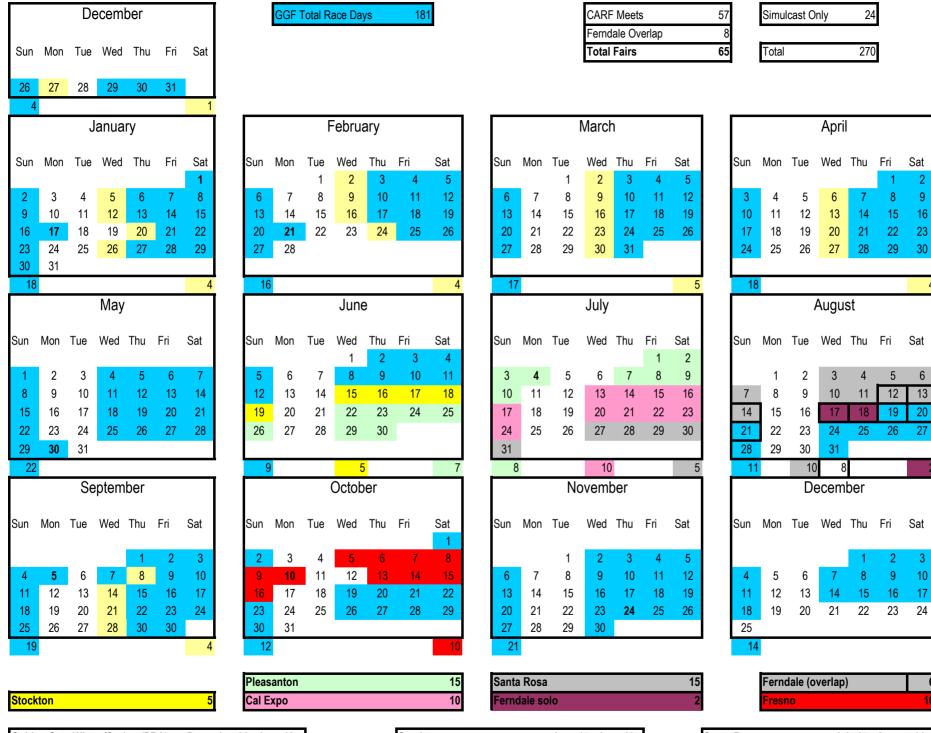

Norby Bartosik joined the call.

Agenda Item 6 – Discussion and Action, if any, on Racing Dates for 2011 and Beyond. Mr. Korby reported that the 2011 CARF calendar previously approved by the Live Racing Committee was presented at the September 23, 2010 CHRB meeting. The other Northern California stakeholders proposed their own calendar with changes in June and September.

The CHRB assigned one week of racing for Stockton in June. The September dates that had been proposed by CARF were met with opposition from Del Mar and all other Northern California stakeholders. The Board will consider alternative dates for Stockton in 2012. The rest of the calendar was accepted without opposition.

The CHRB determined that Ferndale will run simultaneously with Santa Rosa August 12-14. Ferndale will run as the sole Northern California signal August 17-18 and will run overlapped with Golden Gate Fields August 19-21. On Friday, August 19, Ferndale and Golden Gate Fields will split commissions 50/50.

Mr. Alkire stated that he was proud of Mr. Titus and the Humboldt County Fair Board for working with the industry to come to a resolve that was agreeable to everyone. Mr. Titus noted that Ferndale agreed to the compromise with some reluctance and still believes that to be successful the Humboldt County Fair needs to work towards completely unoverlapped race dates.

### 2011 Northern California Racing Dates-As sent to CHRB Oct 7, 2010

| Golden Gate Winter/Spring (PRA) | December 26 - June 12    |
|---------------------------------|--------------------------|
| Golden Gate Summer (LATC)       | August 17 - October 2    |
| Golden Gate Fall (LATC)         | October 19 - December 18 |

| Stockton   | June 15 - June 19 |
|------------|-------------------|
| Pleasanton | June 22 - July 10 |
| Cal Expo   | July 13 - 24      |

| Santa Rosa        | July 27 - August 14 |
|-------------------|---------------------|
| erndale (overlap) | August 12 - 21      |
| resno             | October 5 - 16      |