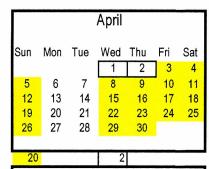

## 2009 Northern California Race Dates DRAFT

#### As Discussed at Dates Conference in Pleasanton May 13, 2008

| 84  | Pleasanton @ GGF       | 18 |
|-----|------------------------|----|
| 58  | Pleasanton @ GGF       | 15 |
| 142 | Total Pleasanton @ GGF | 33 |
|     |                        |    |
|     | Simulcast Only         | 14 |