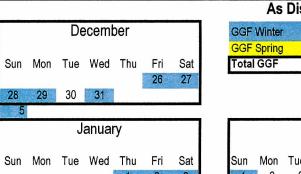

## 2009 Northern California Race Dates DRAFT

#### As Discussed at Dates Conference in Pleasanton May 13, 2008

| 84  | Pleasanton @ GGF       | 18 |
|-----|------------------------|----|
| 58  | Pleasanton @ GGF       | 15 |
| 142 | Total Pleasanton @ GGF | 33 |
|     |                        |    |
|     | Simulcast Only         | 14 |