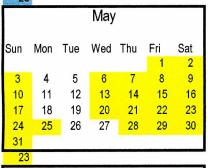

## 2009 Northern California Race Dates DRAFT

#### As Discussed at Dates Conference in Pleasanton May 13, 2008

| 84  | Pleasanton @ GGF       | 18 |
|-----|------------------------|----|
| 58  | Pleasanton @ GGF       | 15 |
| 142 | Total Pleasanton @ GGF | 33 |
|     |                        |    |
|     | Simulcast Only         | 14 |

| Pleasanton               | 11 |
|--------------------------|----|
| Vallejo                  | 10 |
| Santa Rosa               | 12 |
| GGF Summer Fairs Benefit | 15 |

| Ferndale Overlap | 10 |
|------------------|----|
| Cal Expo         | 11 |
| Stockton         | 9  |
| Fresno           | 11 |
| Total Fairs      | 89 |