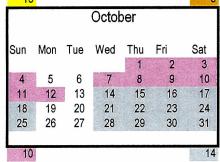

## 2009 Northern California Race Dates DRAFT

#### As Discussed at Dates Conference in Pleasanton May 13, 2008

| 84  | Pleasanton @ GGF       | 18 |
|-----|------------------------|----|
| 58  | Pleasanton @ GGF       | 15 |
| 142 | Total Pleasanton @ GGF | 33 |
|     |                        |    |
|     | Simulcast Only         | 14 |

| Pleasanton               | 11 |
|--------------------------|----|
| Vallejo                  | 10 |
| Santa Rosa               | 12 |
| GGF Summer Fairs Benefit | 15 |

| Ferndale Overlap | 10 |
|------------------|----|
| Cal Expo         | 11 |
| Stockton         | 9  |
| Fresno           | 11 |
| Total Fairs      | 89 |