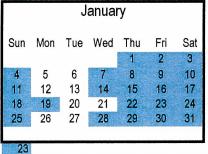

## 2009 Northern California Race Dates DRAFT

#### As Discussed at Dates Conference in Pleasanton May 13, 2008

| 84  | Pleasanton @ GGF       | 18 |
|-----|------------------------|----|
| 58  | Pleasanton @ GGF       | 15 |
| 142 | Total Pleasanton @ GGF | 33 |
|     |                        |    |
|     | Simulcast Only         | 14 |