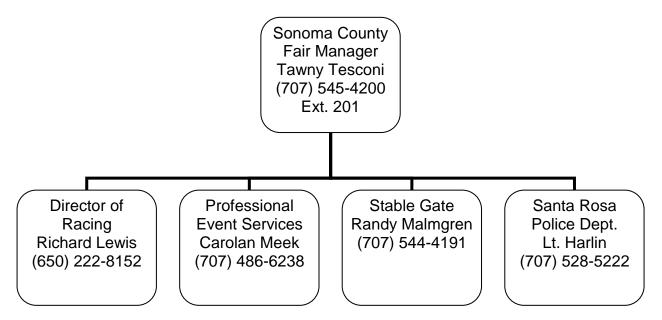

#### **AGENDA**

- I. Date, time and location of next meeting: May 1, 2012
- II. Approval of minutes.
- III. Report, discussion and action, if any, on Legislative program for 2012 and beyond.
- IV. Report, discussion and action, if any, on extension to Totalisator contract.
- V. Report on 2012 Horsemen's Agreements.
- VI. Report and discussion on preparation of and deadlines for CHRB racing license applications.
- VII. Report, discussion and action, if any, on CARF Track Safety and Maintenance Program.
- VIII. Historical report: Jumbo Tron at Fair racetracks.
  - IX. Financials
  - X. Executive Director's Report