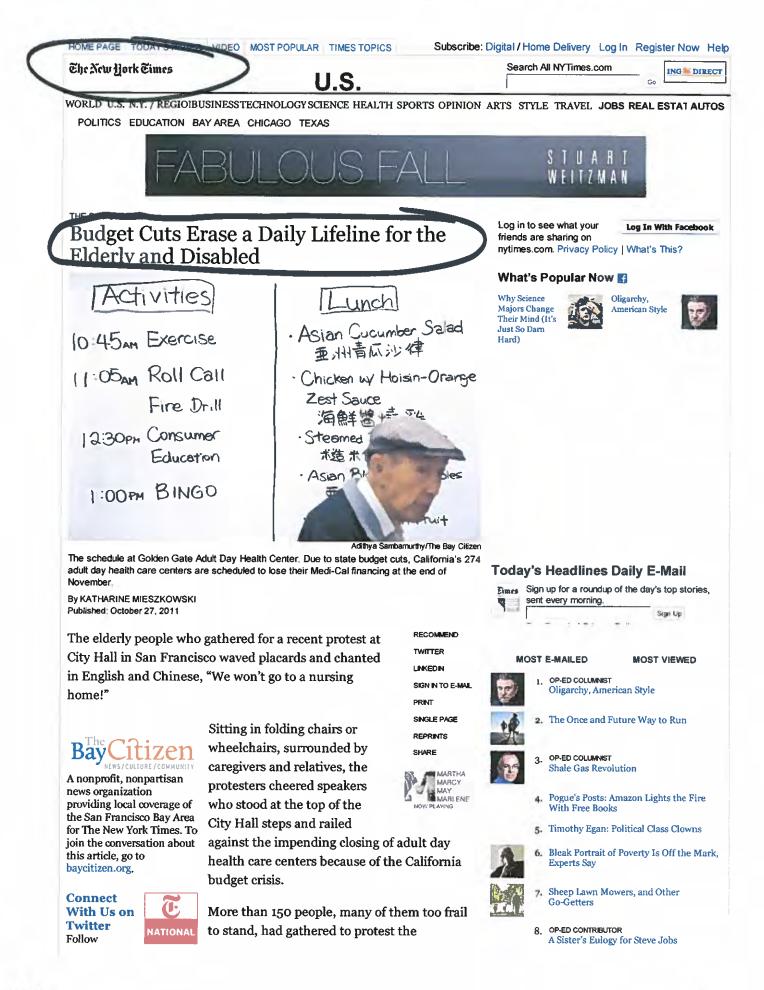

@NYTNational for breaking news and headlines.

Adithya Sambamurthy/The Bay Citizen In addition to medical care, the centers also provide an opportunity to build friendships.

elimination of the centers, which serve about 35,000 elderly and disabled Californians, including 1,500 annually in San Francisco. The rally drew at least four mayoral candidates, including Mayor Ed Lee, who this week proposed to the Board of Supervisors that the city put \$3.4 million toward keeping the centers open.

Because of state budget cuts, California's 274 adult day health care centers, including 10 in San Francisco and 23 more in Bay Area

counties, are scheduled to lose their Medi-Cal financing and related federal matching funds at the end of November. One San Francisco center closed earlier this year and another one plans to shut in November.