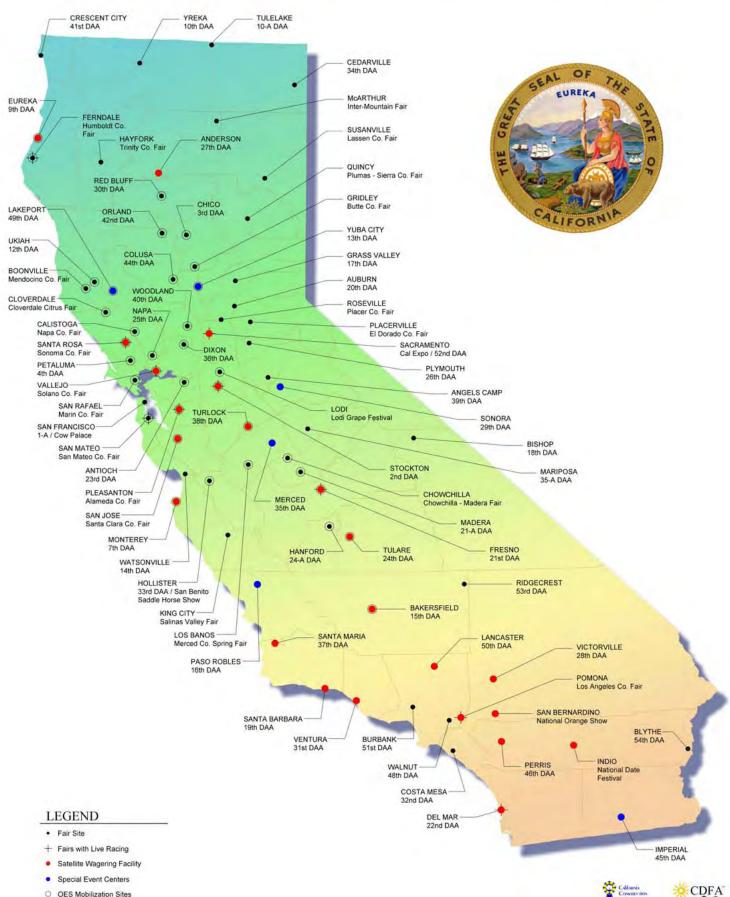

AA's, with no state funding available, the choice may be re-structure or go out of business; going out of business means loss of jobs. I can't imagine why the SEIU or any other union group wouldn't be willing to talk about strategies that preserve public sector jobs in the current environment.

These are difficult times and we hope every possible solution on the table for discussion. The approach outlined in this proposal may work for some Fairs, it may not work for others. If it might help some Fairs survive or operate more efficiently, it's worth exploring. In any event, we need to look at all the options.

Thanks for your consideration.

Respectfully offered, --Chris

Christopher Korby Executive Director California Authority of Racing Fairs 916-263-3348

# Explore...

# LIFORNIA FAIRS





PRESERVING A HERITAGE
BUILDING FOR THE FUTURE

**JULY 29, 2011** 

DRAFT PROPOSAL

### **◆**TABLE OF CONTENTS **▶**

|                                                                                                                                                                                                                                 | Page |
|---------------------------------------------------------------------------------------------------------------------------------------------------------------------------------------------------------------------------------|------|
| Preface