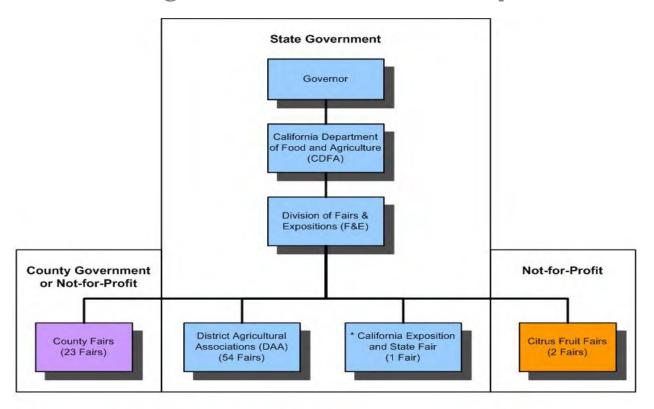

programs
- Before/after school programs
- Charitable activities
- Weddings & other celebrations
- Auto shows
- Livestock events
- Farmers markets

As an added benefit, California fairs promote awareness of the Golden State's cultural diversity. Approximately 33 million people attend fairground events held in rural, suburban, and urban settings annually. These events attract people from various ethnic and age groups, creating a diverse cultural representation.

An important aspect of this fair community is also the millions of dollars raised by nonprofit organizations for the public good including children's healthcare, scholarships, food banks, recreation, public education, etc.



A local Boys and Girls club visiting the Solano County Fair in Vallejo.

# **Organizational Relationships**



<sup>\*</sup> California Exposition and State Fair is a state agency.

## **State Government**

California Department of Food & Agriculture (CDFA): A state department responsible for the oversight of California's agricultural industry, including the network of California fairs.

**Division of Fairs and Expositions (F&E):** Division of CDFA that provides fiscal and

policy oversight for the network of California fairs and ensures the best use of available funding and services.

District Agricultural Association (DAA):

Holds fairs, expositions, and exhibitions to showcase various industries, enterprises, resources, and products, and to highlight California agriculture. Each DAA is governed by a nine-member gubernatorially appointed board of directors.

California Exposition and State Fair